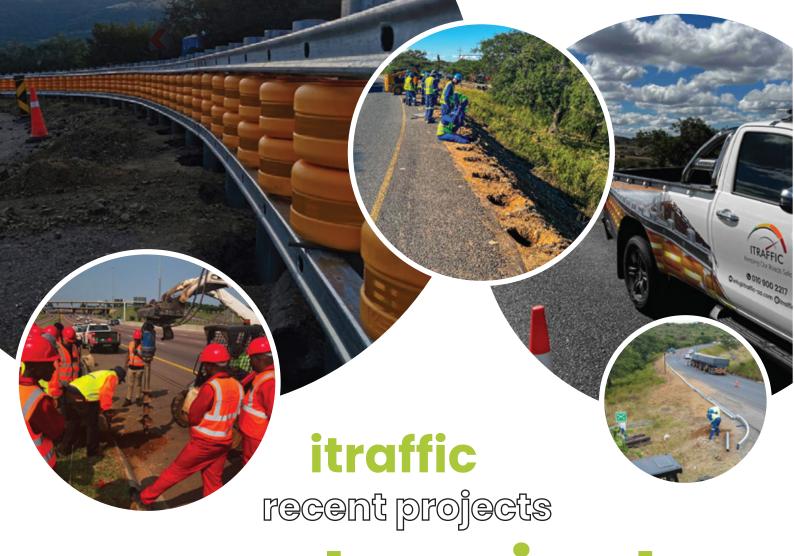

s of iPocket**

- Environmental friendly iPocket (Cold Patch) for emergency repairs in asphalt pavement
- Application for asphalt pavement damage such as pothole, crack and turtle crack and height difference
- Easy compaction and early traffic opening construction regardless of asphalt surface conditions, weather, temperature and seasons
- Long shelf life

#### **Properties of iPocket**

- Repair of pavement damage such as pothole and crack.
- Partial section repair in asphalt pavement road.
- Maintenence around the manhole and pavement different steps.





# itraffic ipocket

# eco signs itraffic

Eco-signs are road signs which are manufactured from recycled tyres. For a eco-friendly South Africa, these signs are biodegradable tech!



# eco signs is resilient & biodegradable













recent projects





# Contacts







scan me



Cnr. Amelia & Thunderbolt Drive Unit 2, Aero Park, Lanseria Corporate Estate