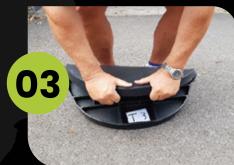

### how safety roller works

#### **PURE INNOVATION**

Shock absorbing system Converts shock energy to rotational energy

- Decreases speed impact
- Redirects vehicles back into its lane
- Prevents driver and passenger fatalities
- Flame retardant and easy to install
- Visually stands out to alert drivers
- The ITRAFFIC Safety Roller Crash Barrier is a barrier system ingeniously engineered to prevent fatal injuries by firstly absorbing shock energy and subsequently converting that shock energy into rotational energy.