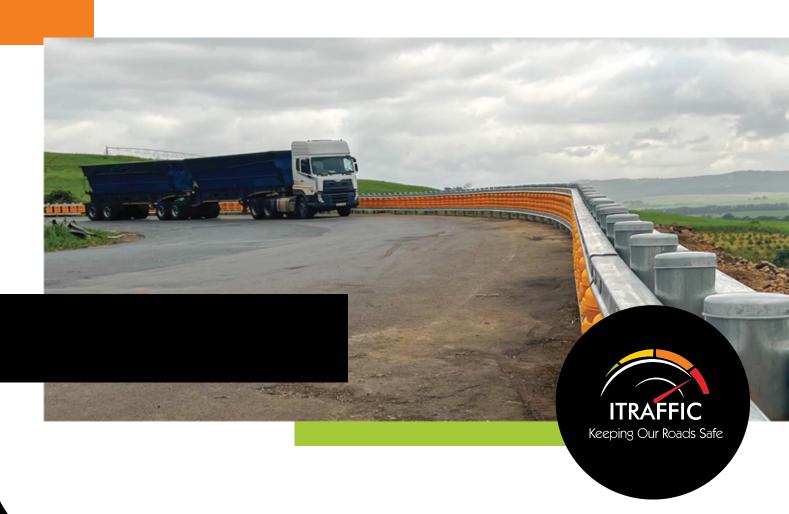

### safety roller barrier

Is a road restraint system that prevents drivers and passengers from fatal accidents by not only absorbing shock energy but also converting it into rotational energy which in return slows the vehicle down and keeps it in its rightful path preventing it from colliding with other vehicles.

The Safety Roller Barrier needs to be installed at sites where vehicles are exposed to frequent accidents.

The Safety Roller will effectively function to properly control vehicles with its noticeable and self-luminescence.