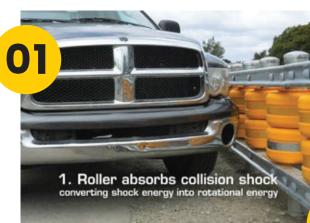

### safety roller barrier

Is a road restraint system that prevents drivers and passengers from fatal accidents by not only absorbing shock energy but also converting it into rotational energy which in return slows the vehicle down and keeps it in its rightful path preventing it from colliding with other vehicles.

#### **PURE INNOVATION**

Shock absorbing system Converts shock energy to rotational energy

- Decreases speed impact
- Redirects vehicles back into its lane
- Prevents driver and passenger fatalities
- Flame retardant and easy to install
- Visually stands out to alert drivers
- The ITRAFFIC Safety Roller Crash Barrier is a barrier system ingeniously engineered to prevent fatal injuries by firstly absorbing shock energy and subsequently converting that shock energy into rotational energy.