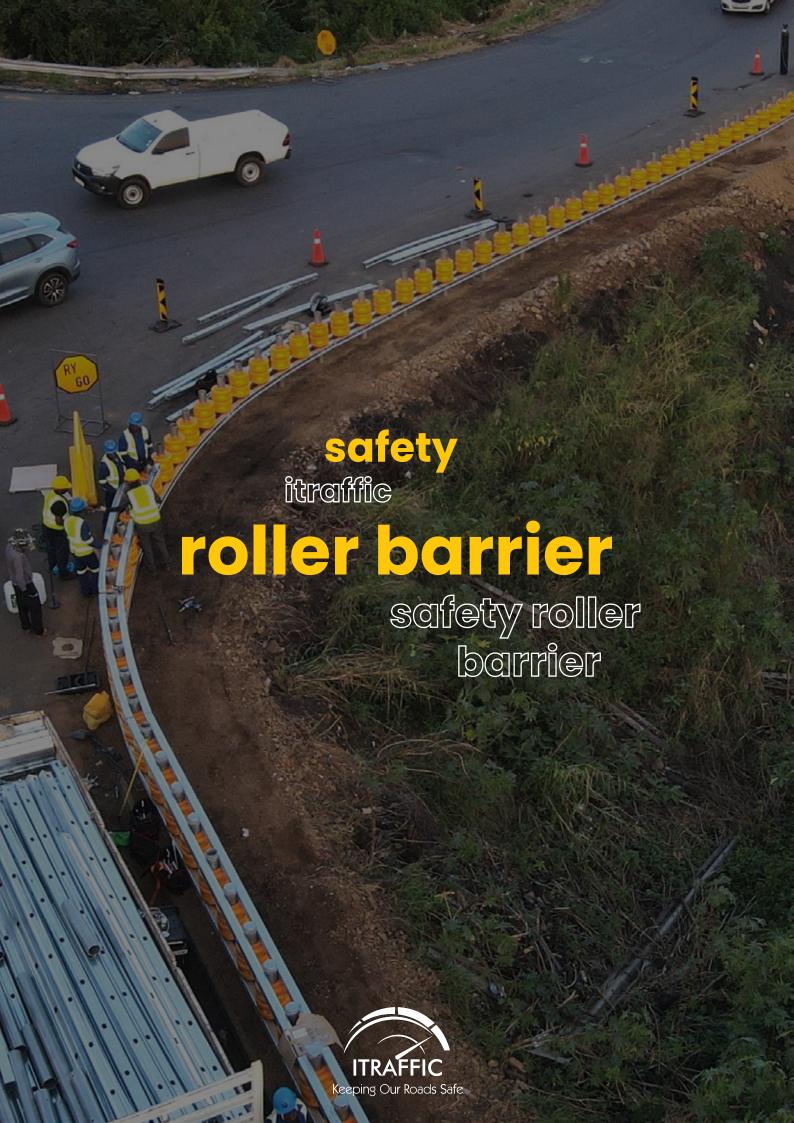

### safety roller barrier

Is a road restraint system that prevents drivers and passengers from fatal accidents by not only absorbing shock energy but also converting it into rotational energy which in return slows the vehicle down and keeps it in its rightful path preventing it from colliding with other vehicles.

The Safety Roller Barrier needs to be installed at sites where vehicles are exposed to frequent accidents.

The Safety Roller will effectively function to properly control vehicles with its noticeable and self-luminescence.