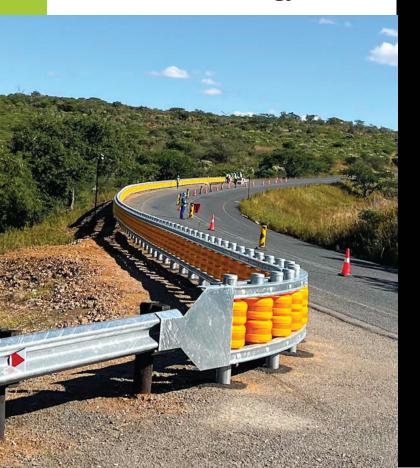

### safety roller barrier

Is a road restraint system that prevents drivers and passengers from fatal accidents by not only absorbing shock energy but also converting it into rotational energy which in return slows the vehicle down and keeps it in its rightful path preventing it from colliding with other vehicles.

The Safety Roller Barrier needs to be installed at sites where vehicles are exposed to frequent accidents.

The Safety Roller will effectively function to properly control vehicles with its noticeable and self-luminescence.