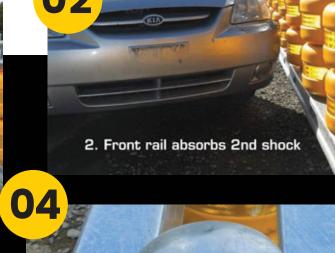

### safety roller barrier

Is a road restraint system that prevents drivers and passengers from fatal accidents by not only absorbing shock energy but also converting it into rotational energy which in return slows the vehicle down and keeps it in its rightful path preventing it from colliding with other vehicles.

#### **PURE INNOVATION**

Shock absorbing system Converts shock energy to rotational energy

- Decreases speed impact
- Redirects vehicles back into its lane
- Prevents driver and passenger fatalities
- Flame retardant and easy to install
- Visually stands out to alert drivers
- The ITRAFFIC Safety Roller Crash Barrier is a barrier system ingeniously engineered to prevent fatal injuries by firstly absorbing shock energy and subsequently converting that shock energy into rotational energy.