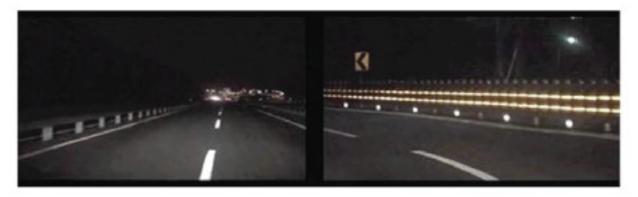

ler Barrier needs to be installed at sites where vehicles are exposed to frequent accidents.

The Safety Roller will effectively function to properly control vehicles with its noticeable and self-luminescence.



### how safety roller works

#### **PURE INNOVATION**

Shock absorbing system Converts shock energy to rotational energy

- Decreases speed impact
- Redirects vehicles back into its lane
- Prevents driver and passenger fatalities
- Flame retardant and easy to install
- Visually stands out to alert drivers
- The ITRAFFIC Safety Roller Crash Barrier is a barrier system ingeniously engineered to prevent fatal injuries by firstly absorbing shock energy and subsequently converting that shock energy into rotational energy.









## night visibility

NORMAL GUARD RAIL

SAFETY ROLLER



#### SEAMLESS INTEGRATIONS, TREATMENTS & TRANSITIONS.

Complementing our Safety Roller Crash Barrier and existing barriers are our highly-engineered transitions for end treatments.

Accredited to MASH TL3 and TL4, terminal ends are required when our Safety Roller Crash Barriers are installed on a road network.

#### MASH Transition Zones testing:

- TL 3-21: 2,270kg vehicle at l00km/h at 25-degree impact angle
- TL 4-22: 10,000kg truck at 90km/h at 15-degree impact angle

Our Safety Roller Crash Barrier can also integrate with any existing W-Beam terminal end, treatment, or link with the W-Beam or Thrie beam guardrail systems and crash attenuators.

transition zone



#### international accreditations

Accredited for use in America, Asia, Europe, Australia and South Africa Widely accepte