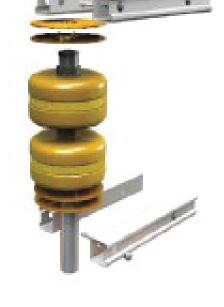

### safety roller barrier

Is a road restraint system that prevents drivers and passengers from fatal accidents by not only absorbing shock energy but also converting it into rotational energy which in return slows the vehicle down and keeps it in its rightful path preventing it from colliding with other vehicles.

#### **PURE INNOVATION**

Shock absorbing system Converts shock energy to rotational energy

- Decreases speed impact
- Redirects vehicles back into its lane
- Prevents driver and passenger fatalities
- Flame retardant and easy to install
- Visually stands out to alert drivers
- The ITRAFFIC Safety Roller Crash Barrier is a barrier system ingeniously engineered to prevent fatal injuries by firstly absorbing shock energy and subsequently converting that shock energy into rotational energy.