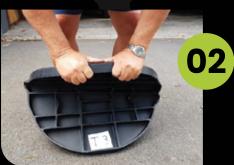

### how safety roller works

#### **PURE INNOVATION**

Shock absorbing system Converts shock energy to rotational energy

- Decreases speed impact
- Redirects vehicles back into its lane
- Prevents driver and passenger fatalities
- Flame retardant and easy to install
- Visually stands out to alert drivers
- The ITRAFFIC Safety Roller Crash Barrier is a barrier system ingeniously engineered to prevent fatal injuries by firstly absorbing shock energy and subsequently converting that shock energy into rotational energy.