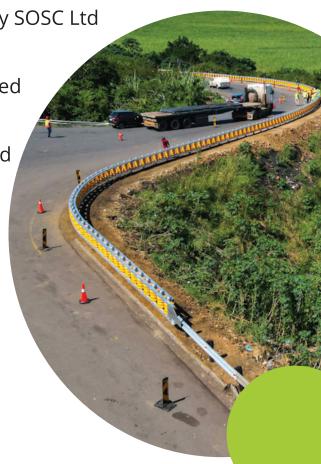

#### SEAMLESS INTEGRATIONS, TREATMENTS & TRANSITIONS.

Complementing our Safety Roller Crash Barrier and existing barriers are our highly-engineered transitions for end treatments.

Accredited to MASH TL3 and TL4, terminal ends are required when our Safety Roller Crash Barriers are installed on a road network.

#### MASH Transition Zones testing:

- TL 3-21: 2,270kg vehicle at l00km/h at 25-degree impact angle
- TL 4-22: 10,000kg truck at 90km/h at 15-degree impact angle

Our Safety Roller Crash Barrier can also integrate with any existing W-Beam terminal end, treatment, or link with the W-Beam or Thrie beam guardrail systems and crash attenuators.