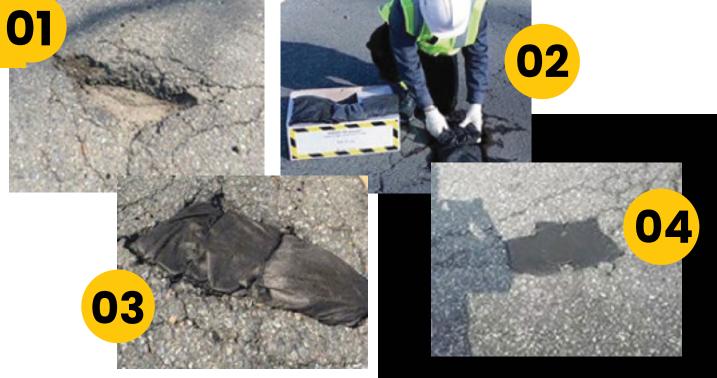

#### What is iPocket

iPocket is a cold asphalt patch for emergency repair of various types of potholes and turtle cracks. This product is Ecologically pure certified product, consists in binder without VOC's.

#### **Properties of iPocket**

- Environmental friendly iPocket (Cold Patch) for emergency repairs in asphalt pavement
- Application for asphalt pavement damage such as pothole, crack and turtle crack and height difference
- Easy compaction and early traffic opening construction regardless of asphalt surface conditions, weather, temperature and seasons
- Long shelf life

#### **Properties of iPocket**

- Repair of pavement damage such as pothole and crack.
- Partial section repair in asphalt pavement road.
- Maintenence around the manhole and pavement different steps.