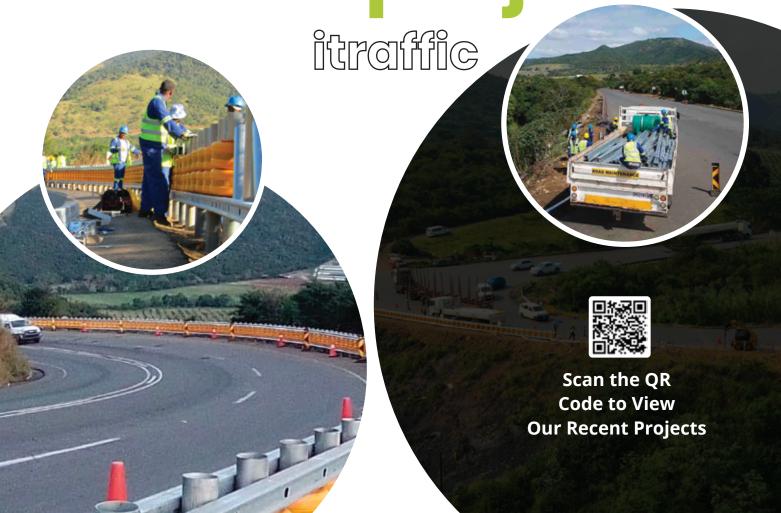

nvironmental friendly iPocket (Cold Patch) for emergency repairs in asphalt pavement
- Application for asphalt pavement damage such as pothole, crack and turtle crack and height difference
- Easy compaction and early traffic opening construction regardless of asphalt surface conditions, weather, temperature and seasons
- Long shelf life

#### **Properties of iPocket**

- Repair of pavement damage such as pothole and crack.
- Partial section repair in asphalt pavement road.
- Maintenence around the manhole and pavement different steps.





# itraffic ipocket

# eco signs itraffic

Eco-signs are road signs which are manufactured from recycled tyres. For a eco-friendly South Africa, these signs are biodegradable tech!



# eco signs is resilient & biodegradable













recent projects





# Contacts







scan me



Cnr. Amelia & Thunderbolt Drive Unit 2, Aero Park, Lanseria Corporate Estate