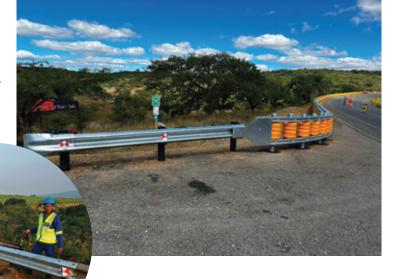

### safety roller barrier

Is a road restraint system that prevents drivers and passengers from fatal accidents by not only absorbing shock energy but also converting it into rotational energy which in return slows the vehicle down and keeps it in its rightful path preventing it from colliding with other vehicles.

The Safety Roller Barrier needs to be installed at sites where vehicles are exposed to frequent accidents.

The Safety Roller will effectively function to properly control vehicles with its noticeable and self-luminescence.