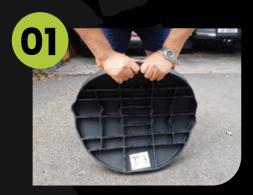

### how safety roller works

#### **PURE INNOVATION**

Shock absorbing system Converts shock energy to rotational energy

- Decreases speed impact
- Redirects vehicles back into its lane
- Prevents driver and passenger fatalities
- Flame retardant and easy to install
- Visually stands out to alert drivers
- The ITRAFFIC Safety Roller Crash Barrier is a barrier system ingeniously engineered to prevent fatal injuries by firstly absorbing shock energy and subsequently converting that shock energy into rotational energy.