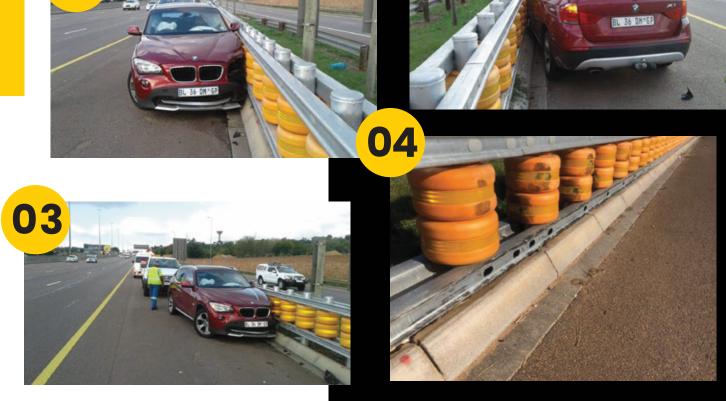

### safety roller barrier

Is a road restraint system that prevents drivers and passengers from fatal accidents by not only absorbing shock energy but also converting it into rotational energy which in return slows the vehicle down and keeps it in its rightful path preventing it from colliding with other vehicles.

The Safety Roller Barrier needs to be installed at sites where vehicles are exposed to frequent accidents.

The Safety Roller will effectively function to properly control vehicles with its noticeable and self-luminescence.