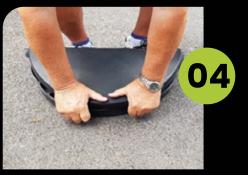

### how safety roller works

#### **PURE INNOVATION**

Shock absorbing system Converts shock energy to rotational energy

- Decreases speed impact
- Redirects vehicles back into its lane
- Prevents driver and passenger fatalities
- Flame retardant and easy to install
- Visually stands out to alert drivers
- The ITRAFFIC Safety Roller Crash Barrier is a barrier system ingeniously engineered to prevent fatal injuries by firstly absorbing shock energy and subsequently converting that shock energy into rotational energy.