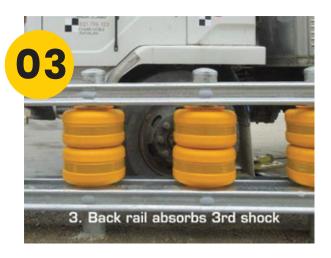

### safety roller barrier

Is a road restraint system that prevents drivers and passengers from fatal accidents by not only absorbing shock energy but also converting it into rotational energy which in return slows the vehicle down and keeps it in its rightful path preventing it from colliding with other vehicles.

#### **PURE INNOVATION**

Shock absorbing system Converts shock energy to rotational energy

- Decreases speed impact
- Redirects vehicles back into its lane
- Prevents driver and passenger fatalities
- Flame retardant and easy to install
- Visually stands out to alert drivers
- The ITRAFFIC Safety Roller Crash Barrier is a barrier system ingeniously engineered to prevent fatal injuries by firstly absorbing shock energy and subsequently converting that shock energy into rotational energy.